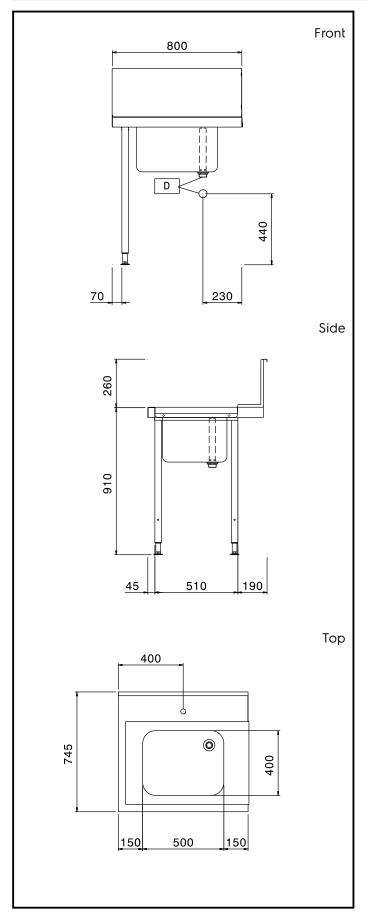

# **Key Information:**

External dimensions, Width:

865307 (BHHPTB08L) 800 mm External dimensions, Depth: 745 mm External dimensions, Height: 1170 mm Net weight: 6 kg

Splashback Dimensions, Height: 300 mm

Basin dimensions: 500x400x300h

Handling System for Hood type Pre-wash Table with Bowl Left to Right, 800mm